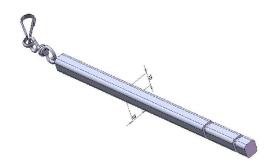

# SME-A-01 Acrylic hexagonal type wand.

#### Specification:

Hex wand 7.92mm x 10" L
Hex wand 7.92mm x 20" L
Hex wand 7.92mm x 30" L
Hex wand 7.92mm x 40" L
Hex wand 7.92mm x 50" L
Hex wand 7.92mm x 60" L
Hex wand 7.92mm x 70" L
Hex wand 7.92mm x 80" L
Hex wand 7.92mm x 90" L
Hex wand 7.92mm x 100" L
Hex wand 7.92mm x 100" L
Hex wand 7.92mm x 144" L