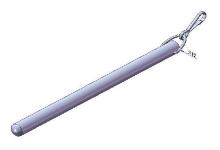

# SME-A-03 Round Wand with metal clip.

#### Specification:

dia. 12 mm x 610 mm L

dia. 12 mm x 762 mm L dia. 12 mm x 914 mm L

dia. 12 mm x 1219 mm L

dia. 12 mm x 1524 mm L

dia. 12 mm x 1829 mm L