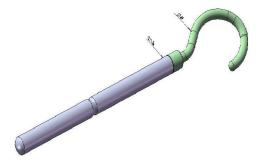

# SME-B-09 Acrylic hook type blind rod.

#### Specification:

Acrylic hook dia.8 + dia.15 x 750mm (L)