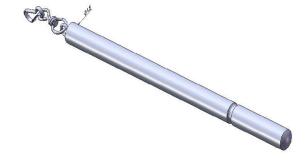

# SME-B-01 Acrylic round type blind rod with small metal clip.

#### Specification:

dia. 15 x 600mm (L)

dia. 15 x 750mm (L)

dia. 15 x 1000mm (L)

dia. 15 x 1250mm (L)

dia. 15 x 1500mm (L)

dia. 15 x 1800mm (L)