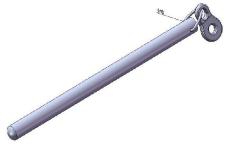

# SME-A-04 Round Wand with plastic adapter.

#### Specification:

dia. 12 mm x 762 mm L

dia. 12 mm x 914 mm L

dia. 12 mm x 1219 mm L

dia. 12 mm x 1524 mm L

dia. 12 mm x 1829 mm L