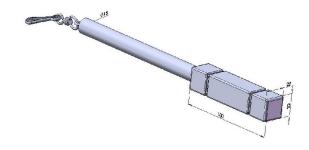

# SME-B-06 Acrylic square type blind rod with small metal clip.

#### Specification:

square 10 x 600mm (L)

square 10 x 750mm (L)

square 10 x 1000mm (L)

square 10 x 1250mm (L)

square 10 x 1500mm (L)

square 10 x 1800mm (L)