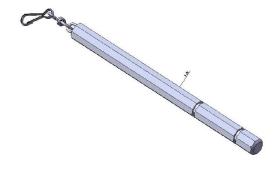

# SME-A-04 Round Wand with plastic adapter.

#### Specification:

dia. 12 mm x 762 mm L

dia. 12 mm x 914 mm L

dia. 12 mm x 1219 mm L

dia. 12 mm x 1524 mm L

dia. 12 mm x 1829 mm L