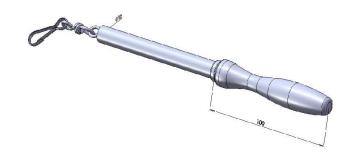

# SME-B-09 Acrylic hook type blind rod.

#### Specification:

Acrylic hook dia.8 + dia.15 x 750mm (L)