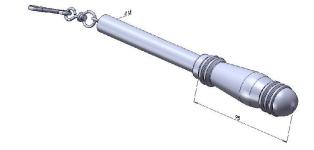

#### SME-A-02 Acrylic round type wand with polycarbonate head.

#### Specification:

Round wand dia. 8mm x 10"
Round wand dia. 8mm x 20"
Round wand dia. 8mm x 30"
Round wand dia. 8mm x 40"
Round wand dia. 8mm x 50"
Round wand dia. 8mm x 60"
Round wand dia. 8mm x 70"
Round wand dia. 8mm x 80"
Round wand dia. 8mm x 80"
Round wand dia. 8mm x 90"