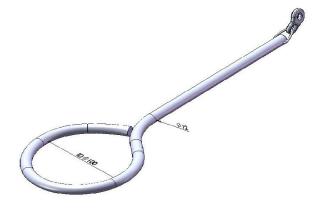

# SME-A-06 Acrylic 4" loop type Round Wand with small plastic adapter.

#### Specification:

dia. 12 m x 1524 mm dia. 12 m x 1219 mm