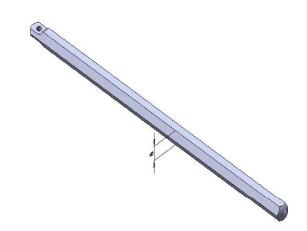

# SME-A-01 Acrylic hexagonal type wand.

#### Specification:

Hex wand 7.92mm x 10" L
Hex wand 7.92mm x 20" L
Hex wand 7.92mm x 30" L
Hex wand 7.92mm x 40" L
Hex wand 7.92mm x 50" L
Hex wand 7.92mm x 60" L
Hex wand 7.92mm x 70" L
Hex wand 7.92mm x 80" L
Hex wand 7.92mm x 90" L
Hex wand 7.92mm x 100" L
Hex wand 7.92mm x 100" L
Hex wand 7.92mm x 144" L