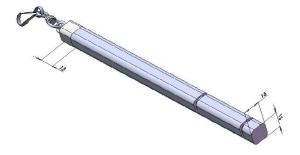

# SME-A-01 Acrylic hexagonal type wand.

#### Specification:

Hex wand 7.92mm x 10" L
Hex wand 7.92mm x 20" L
Hex wand 7.92mm x 30" L
Hex wand 7.92mm x 40" L
Hex wand 7.92mm x 50" L
Hex wand 7.92mm x 60" L
Hex wand 7.92mm x 70" L
Hex wand 7.92mm x 80" L
Hex wand 7.92mm x 90" L
Hex wand 7.92mm x 100" L
Hex wand 7.92mm x 100" L
Hex wand 7.92mm x 144" L