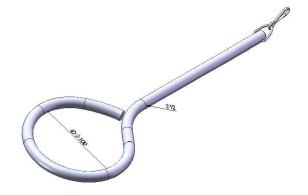

# SME-A-05 Acrylic 4" loop type Round Wand with small metal clip.

# Specification:

dia. 12 m x 1524 mm dia. 12 m x 1219 mm