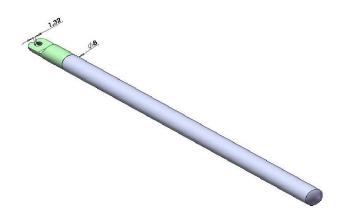

#### SME-A-02 Acrylic round type wand with polycarbonate head.

#### Specification:

Round wand dia. 8mm x 10"
Round wand dia. 8mm x 20"
Round wand dia. 8mm x 30"
Round wand dia. 8mm x 40"
Round wand dia. 8mm x 50"
Round wand dia. 8mm x 60"
Round wand dia. 8mm x 70"
Round wand dia. 8mm x 80"
Round wand dia. 8mm x 80"
Round wand dia. 8mm x 90"