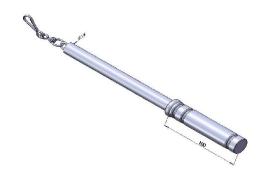

# SME-B-01 Acrylic round type blind rod with small metal clip.

#### Specification:

dia. 15 x 600mm (L)

dia. 15 x 750mm (L)

dia. 15 x 1000mm (L)

dia. 15 x 1250mm (L)

dia. 15 x 1500mm (L)

dia. 15 x 1800mm (L)